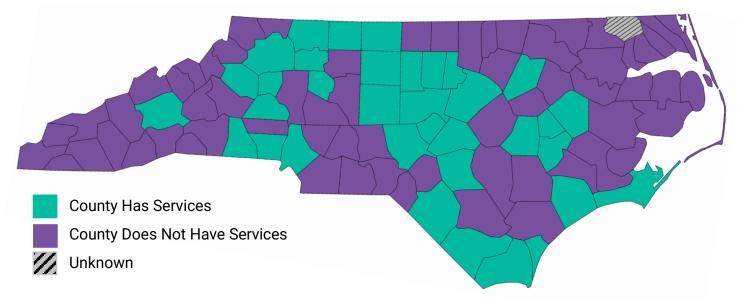

In April 2023 and June 2024, we executed surveys, searched the internet, and reached out directly to local stakeholders to understand the scope and availability of pretrial supervision and support services in North Carolina. As shown on the map below, we found that at least thirty-seven of North Carolina's 100 counties have some type of pretrial services and sixty-two counties have no services. Only Gates County is marked as unknown, as we received no survey response and could not otherwise document the availability of services in this county.